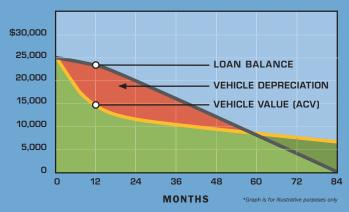

## **VEHICLE VALUE VS. LOAN BALANCE**

MPOWER+VEHICLE RETURN PROTECTION gives you the peace of mind you need in today's uncertain world. Return your vehicle and walk away from negative equity — keeping your credit rating and savings intact!

MPOWER+VEHICLE RETURN PROTECTION is a unique, one-of-a-kind program that allows you to return your vehicle and walk away from negative equity **up to \$7,500** should any of the following life changing circumstances arise:

## Choose the coverage that's right for you.

MPOWER+VEHICLE RETURN PROTECTION lets you return your vehicle under several life changing circumstances... and cancel up to \$15,000 of negative equity, depending on coverage selected.